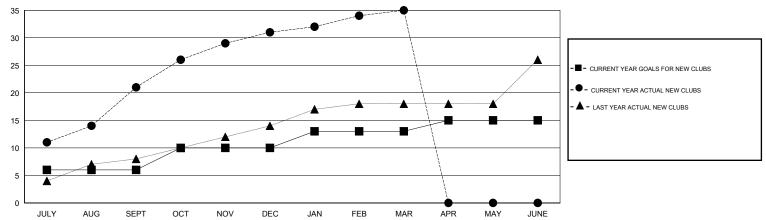

# GMT: NAZMUL HAQUE LOCATION NEPAL GMT CA 6

|               |                  | Clubs             |                  |                  | Members               |                    |                                     |                    |                  |  |
|---------------|------------------|-------------------|------------------|------------------|-----------------------|--------------------|-------------------------------------|--------------------|------------------|--|
|               | RESUI            | LTS FOR 2015-2016 | i                |                  | RESULTS FOR 2015-2016 |                    |                                     |                    |                  |  |
| QUARTER       | NEW CLUB<br>GOAL | NEW CLUBS         | DROPPED<br>CLUBS | NET<br>GAIN/LOSS | QUARTER               | NEW MEMBER<br>GOAL | CHARTER AND<br>NEW MEMBERS<br>ADDED | DROPPED<br>MEMBERS | NET<br>GAIN/LOSS |  |
| JULY/AUG/SEPT | 6                | 21                | 0                | 21               | JULY/AUG/SEPT         | 250                | 1,064                               | 300                | 764              |  |
| OCT/NOV/DEC   | 4                | 10                | 4                | 6                | OCT/NOV/DEC           | 225                | 650                                 | 289                | 361              |  |
| JAN/FEB/MAR   | 3                | 4                 | 1                | 3                | JAN/FEB/MAR           | 100                | 476                                 | 125                | 351              |  |
| APR/MAY/JUNE  | 2                | 0                 | 0                | 0                | APR/MAY/JUNE          | -25                | 0                                   | 0                  | 0                |  |

#### GOALS AND ACTUAL NEW CLUBS CUMULATIVE