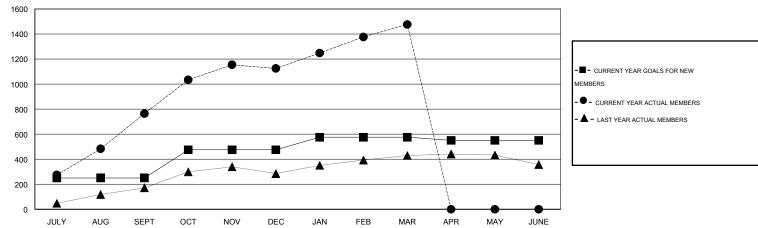

# GMT: NAZMUL HAQUE LOCATION NEPAL GMT CA 6

|               |                  | Clubs             |                  |                  | Members               |                    |                                     |                    |                  |  |
|---------------|------------------|-------------------|------------------|------------------|-----------------------|--------------------|-------------------------------------|--------------------|------------------|--|
|               | RESUI            | LTS FOR 2015-2016 | i                |                  | RESULTS FOR 2015-2016 |                    |                                     |                    |                  |  |
| QUARTER       | NEW CLUB<br>GOAL | NEW CLUBS         | DROPPED<br>CLUBS | NET<br>GAIN/LOSS | QUARTER               | NEW MEMBER<br>GOAL | CHARTER AND<br>NEW MEMBERS<br>ADDED | DROPPED<br>MEMBERS | NET<br>GAIN/LOSS |  |
| JULY/AUG/SEPT | 6                | 21                | 0                | 21               | JULY/AUG/SEPT         | 250                | 1,064                               | 300                | 764              |  |
| OCT/NOV/DEC   | 4                | 10                | 4                | 6                | OCT/NOV/DEC           | 225                | 650                                 | 289                | 361              |  |
| JAN/FEB/MAR   | 3                | 4                 | 1                | 3                | JAN/FEB/MAR           | 100                | 476                                 | 125                | 351              |  |
| APR/MAY/JUNE  | 2                | 0                 | 0                | 0                | APR/MAY/JUNE          | -25                | 0                                   | 0                  | 0                |  |

#### GOALS AND ACTUAL MEMBERS CUMULATIVE

| DROPPED CLUBS: 5  DROPPED MEMBERS |       | 180 CLUBS OF 204 ADDED 1 OR MORE NEW MEMBERS |                                       | ON<br>5,198 (81.68%)<br>1,166 (18.32%) |                |
|-----------------------------------|-------|----------------------------------------------|---------------------------------------|----------------------------------------|----------------|
| DECEASED CLUB CANCELLED           | 2 101 | CLICK HERE FOR HEALTH ASSESSMENT DATA        | FAMILY UNIT MEMBERS HEAD OF HOUSEHOLD |                                        | 3,336<br>1,179 |
| OTHER TOTAL                       | 714   |                                              | NON-HEAD OF HOUSEHOLD                 |                                        | 2,157          |